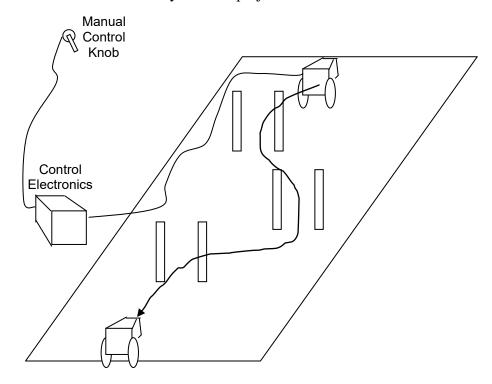

## **SKIBOT 2002**

In honor of the 2002 Winter Olympics, you will design a teleoperated robotic vehicle capable of "skiing" down a slalom course for your final project.

The goal is to steer the gravity-powered vehicle using a manual control knob. You will be provided with a motor for steering as a starting point, and will work in teams of two or three. On the day of the scheduled final, there will be a contest testing your skibot.

**Discussion Question:** What are some of the subproblems that you will need to solve in order to successfully complete your project?